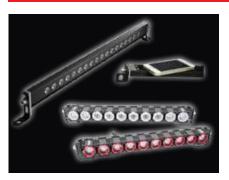

# **HD & COMBAT SERIES LED LIGHTING**

The HD SERIES SUPER SLIM LIGHT BAR is like no other. It offers a super slim profile which enables you to mount it in locations others just can't. This light bar can provide a powerful 7,400 lumens of light from its super slim profile.

The 100W COMBAT LED BAR are in a class of their own, precision CNC machined and modular. Mix and match beam pattern, colours and number of LED's with ease. Each LED plugs into the next and allows for any length required.