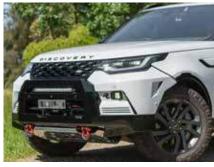

# RHINO 4X4 EVOLUTION 3D® FRONT BUMPER

The Evolution 3D Bumper will evolve your 4x4 vehicle into an aggressive off-road machine without compromising its stylish lines and aesthetics. This front replacement bumper is now available with several exciting new features that will satisfy any off-roading adventurer.

It is manufactured from 3mm and 5mm all-steel material to protect your engine's vitals. It boasts full winch compatibility and two snatch-rated recovery points, as well as a class-leading approach angle.

This bumper comes standard with a heavy-duty bash plate that continues all the way to the cross-member. Other brands charge a premium for this extra feature.

The Plug and Play LED fog lights are fully compatible with the existing electrics. The Evolution 3D Bumper includes provision for front parking and radar sensors used for adaptive cruise control and auto braking.