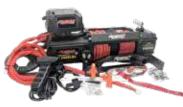

### **RHINO 4X4 TOUGH SERIES WINCHES**

RHINO 4X4 TOUGH SERIES WINCHES are available in 3 sizes. The entry level A series 12 000LBS with a 3 year warranty and then the premium series 12 500LBS and lastly the 9500LBS with a 5 year warranty.