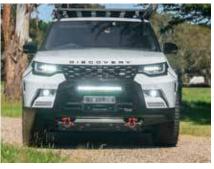

# RHINO 4X4 EVOLUTION 3D® FRONT BUMPER

The Evolution 3D Bumper will evolve your 4x4 vehicle into an aggressive off-road machine without compromising its stylish lines and aesthetics. This front replacement bumper is now available with several exciting new features that will satisfy any off-roading adventurer.

It is manufactured from 3mm and 5mm all-steel material to protect your engine's vitals. It boasts full winch compatibility and two snatch-rated recovery points, as well as a class-leading approach angle.