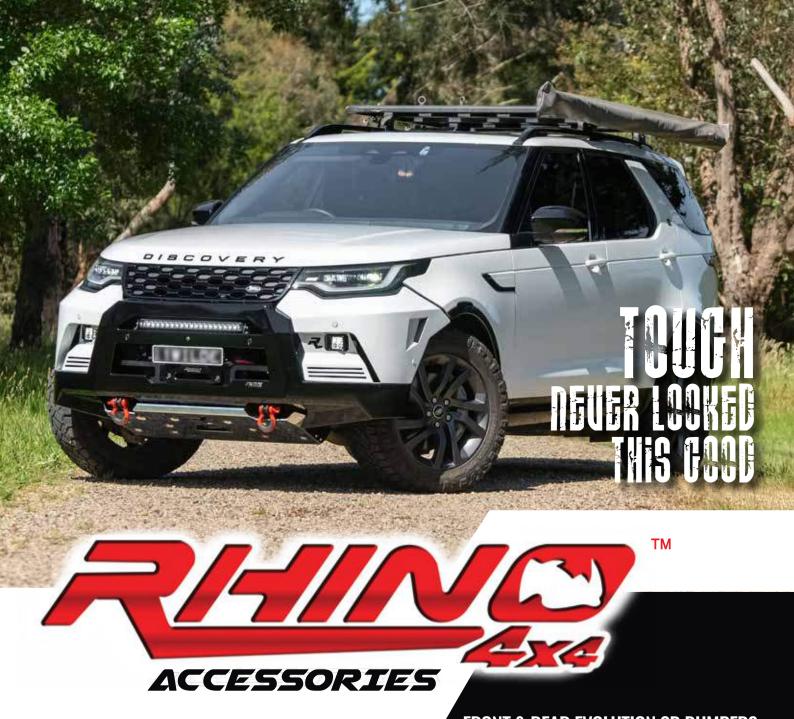

# RHINO 4X4 EVOLUTION 3D® FRONT BUMPER

The Evolution 3D Bumper will evolve your 4x4 vehicle into an aggressive off-road machine without compromising its stylish lines and aesthetics. This front replacement bumper is now available with several exciting new features that will satisfy any off-roading adventurer.

It is manufactured from 3mm and 5mm all-steel material to protect your engine's vitals. It boasts full winch compatibility and two snatch-rated recovery points, as well as a class-leading approach angle.

This bumper comes standard with a heavy-duty bash plate that continues all the way to the cross-member. Other brands charge a premium for this extra feature.

The Plug and Play LED fog lights are fully compatible with the existing electrics. The Evolution 3D Bumper includes provision for front parking and radar sensors used for adaptive cruise control and auto braking.

The Evolution 3D Bumper is zinc coated for corrosion protection and finished in a hard-wearing powder coat. Standard colours are matt black or white with a matt black centre. The middle section of the bumper is available in matt black only.

The Evolution 3D Bumper has passed many dynamic crash tests in Australia to ensure it adheres to the existing safety systems for example, air bags. Air bags must fire at the right time. The Evolution 3D Bumper is airbag compatible and certified.

Our bumpers have been tested to provide maximum airflow to all the necessary cooling parts of your engine.

The Evolution 3D Bumper is the first modular, 3 piece designed bumper replacement. This is what differentiates it from all other replacement bumpers. The standard bumper on your vehicle gets removed completely and can be kept or sold.